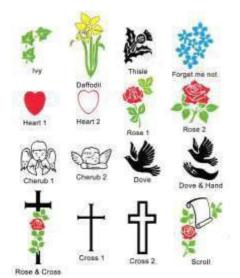

### **Motif Information**

If a badge/flower/motif is required please state type and colour on the inscription form overleaf.

e.g. Red Rose or 'Heart 1'.

If a personal motif is required please supply an image.