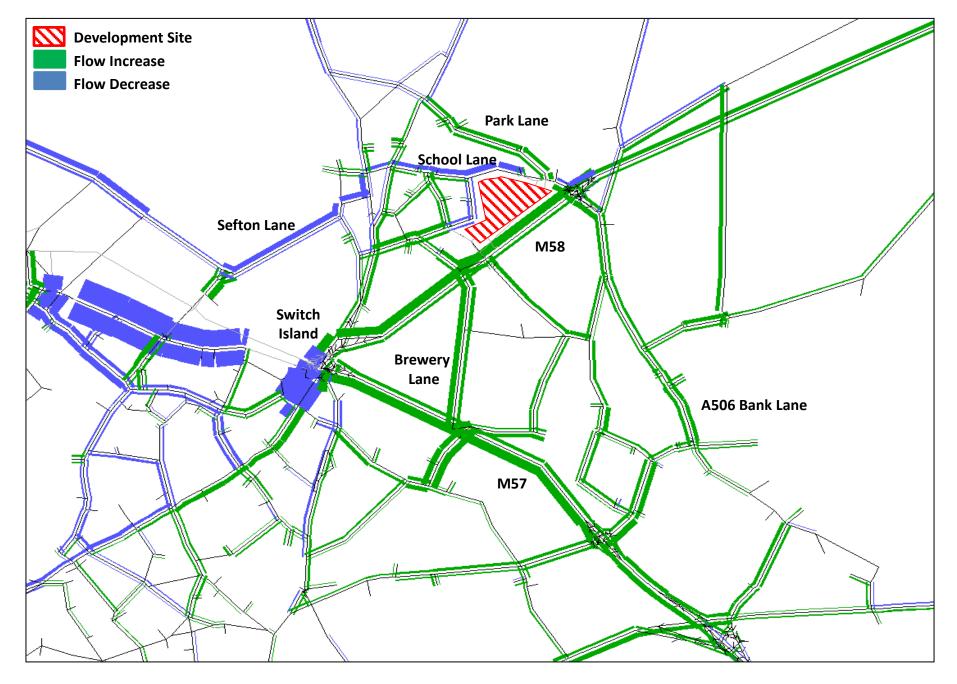

Land East of Maghull

AM Flow Comparisons – Do Something minus Base

2034 Flow Comparison (AM): Do Something minus Base – Without Slips Including Spine

2034 Flow Comparison (AM): Do Something minus Base – Without Slips Including Spine – Site zoom