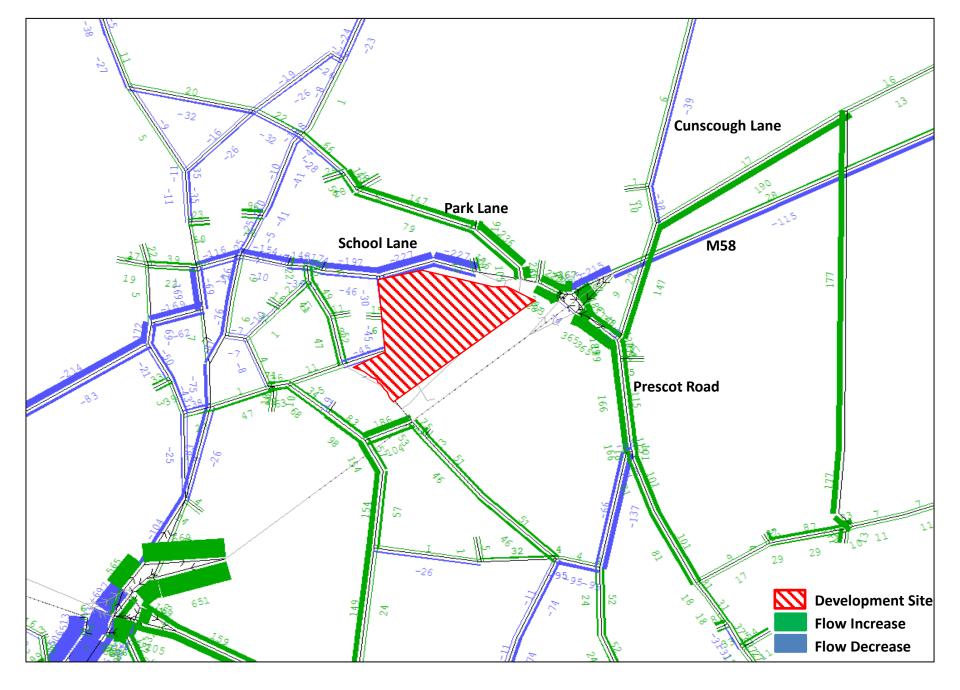

2034 Flow Comparison (AM): Do Something minus Base –Including Slips Including Spine

2034 Flow Comparison (AM): Do Something minus Base – Including Slips Including Spine – Site zoom

Land East of Maghull
PM Flow Comparisons – Do Something minus Base