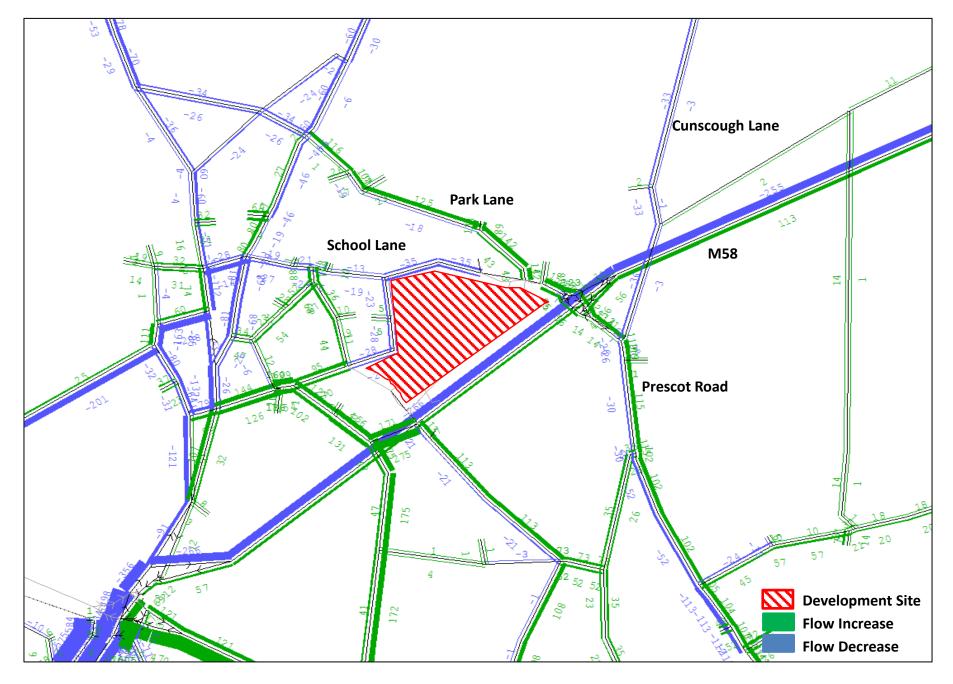

Land East of Maghull

AM Flow Comparisons – Do Something minus Base

2034 Flow Comparison (AM): Do Something minus Base – Without Slips Including Spine

2034 Flow Comparison (AM): Do Something minus Base – Without Slips Including Spine – Site zoom