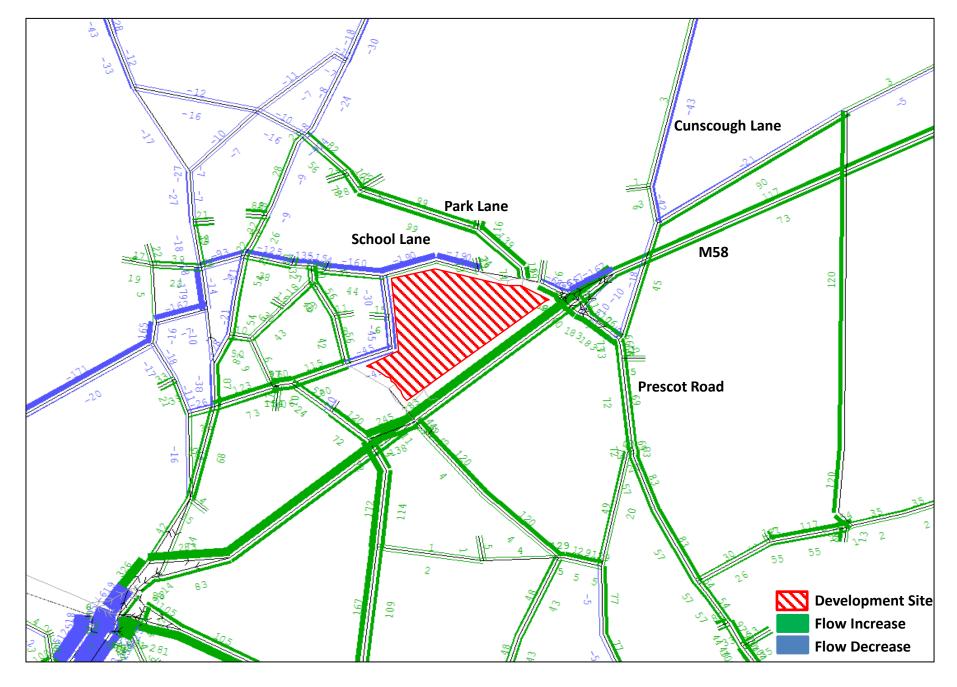

Land East of Maghull

AM Flow Comparisons – Do Something minus Base

2034 Flow Comparison (AM): Do Something minus Base – Without Slips Including Spine

2034 Flow Comparison (AM): Do Something minus Base – Without Slips Including Spine – Site zoom