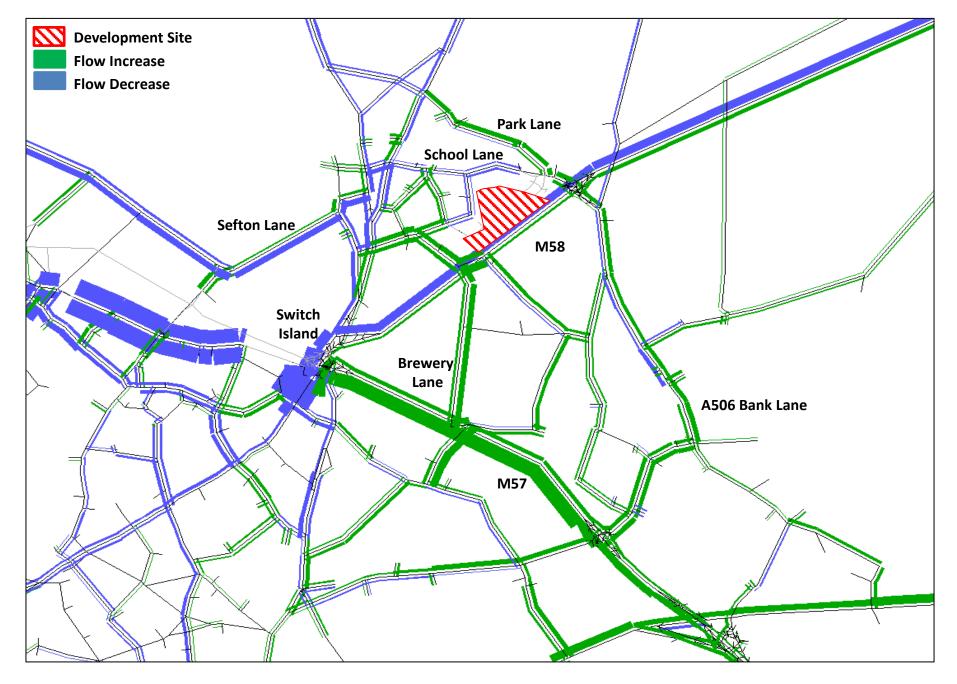

Land East of Maghull

AM Flow Comparisons – Do Something minus Base

2034 Flow Comparison (AM): Do Something minus Base – Without Slips Including Spine

2034 Flow Comparison (AM): Do Something minus Base – Without Slips Including Spine – Site zoom