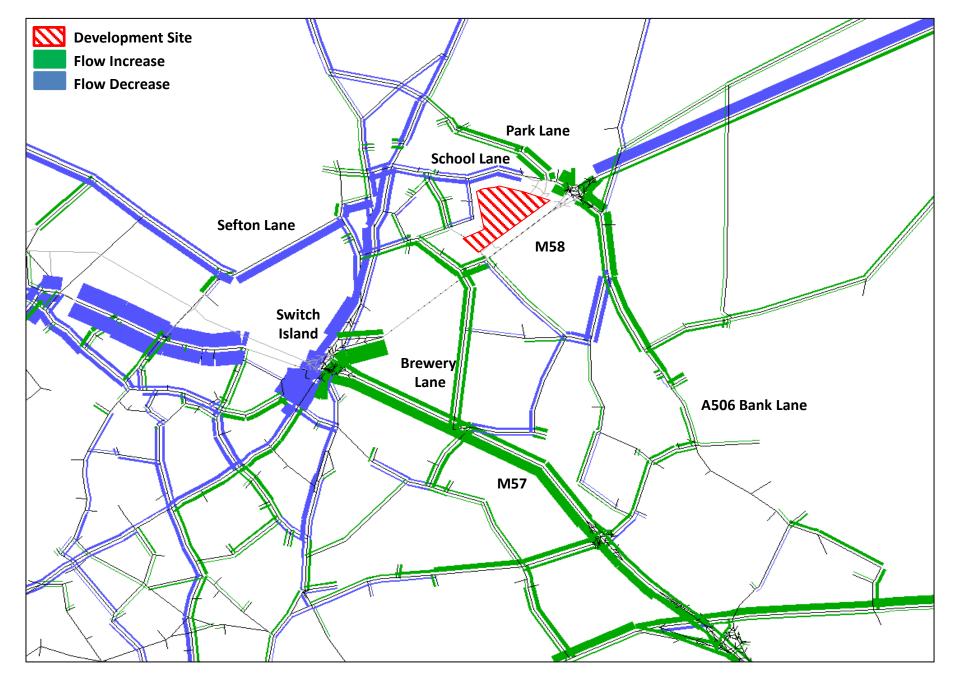

2034 Flow Comparison (AM): Do Something minus Base –Including Slips Including Spine

2034 Flow Comparison (AM): Do Something minus Base – Including Slips Including Spine – Site zoom

Land East of Maghull
PM Flow Comparisons – Do Something minus Base

2034 Flow Comparison (PM): Do Something minus Base – Without Slips Including Spine

2034 Flow Comparison (PM): Do Something minus Base – Without Slips Including Spine - Site zoom

2034 Flow Comparison (PM): Do Something minus Base – Including Slips Including Spine