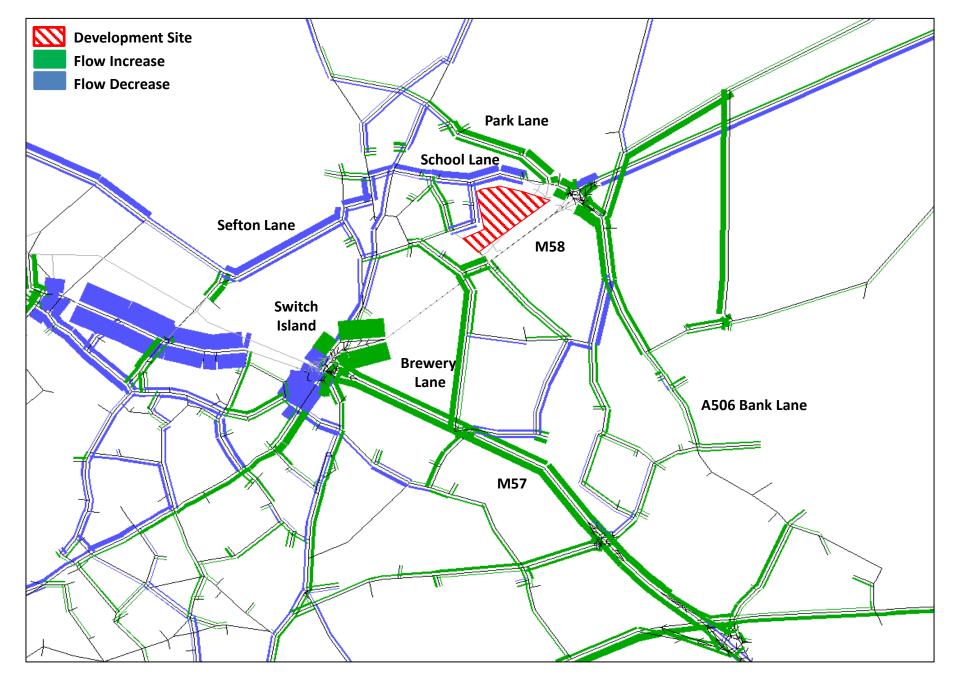

2034 Flow Comparison (AM): Do Something minus Base –Including Slips Including Spine

2034 Flow Comparison (AM): Do Something minus Base – Including Slips Including Spine – Site zoom

Land East of Maghull
PM Flow Comparisons – Do Something minus Base