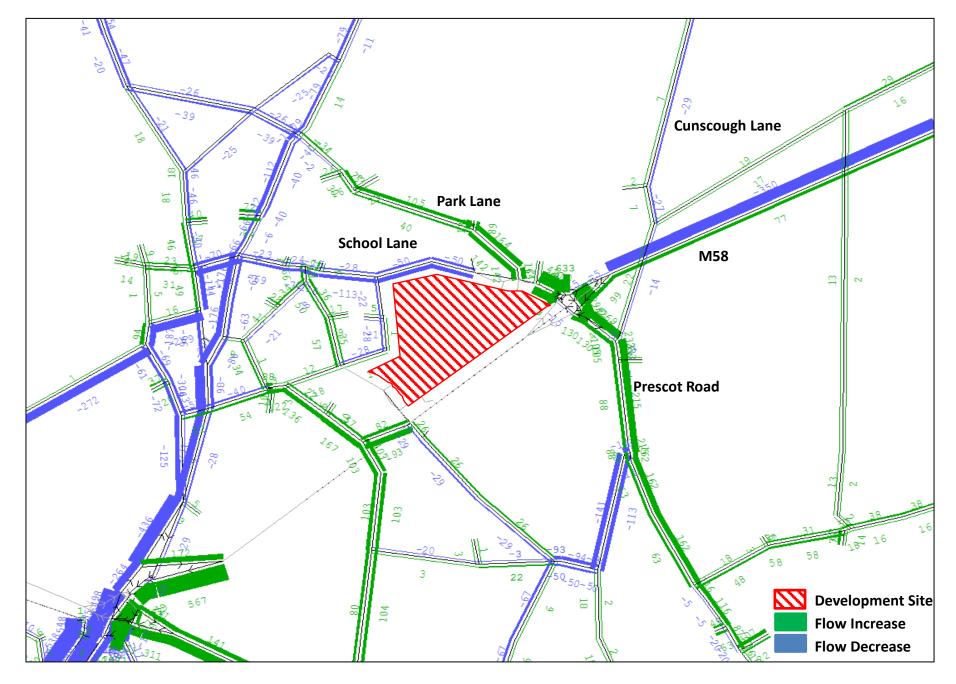

2034 Flow Comparison (PM): Do Something minus Base – Without Slips Including Spine

2034 Flow Comparison (PM): Do Something minus Base – Without Slips Including Spine - Site zoom

2034 Flow Comparison (PM): Do Something minus Base – Including Slips Including Spine

2034 Flow Comparison (PM): Do Something minus Base – Including Slips Including Spine – Site zoom