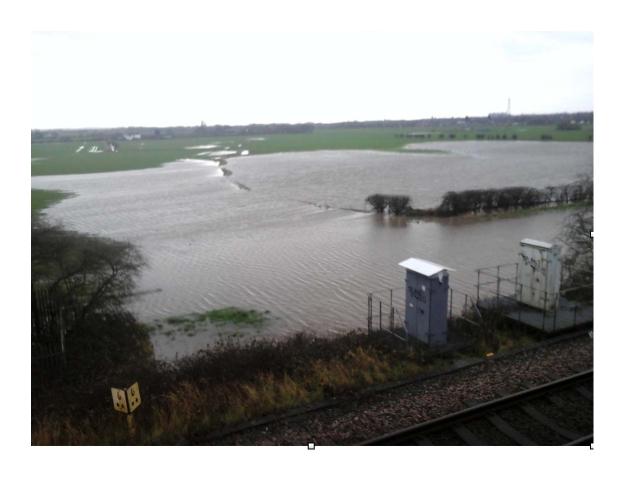

Please find attached photos of AS17,The Peel/Switch Island site,taken on 26 Dec 2015,clearly showing that this site is indeed a Flood plain and if concreted over would cause considerable damage to the surrounding

areas.Please could you forward them to Mr Pike for his perusal.May I also bring to your attention the fact that on this same day 3 lanes of the M57near to Switch Island were closed due to flooding.I have Merseyside Police confirmation of this.