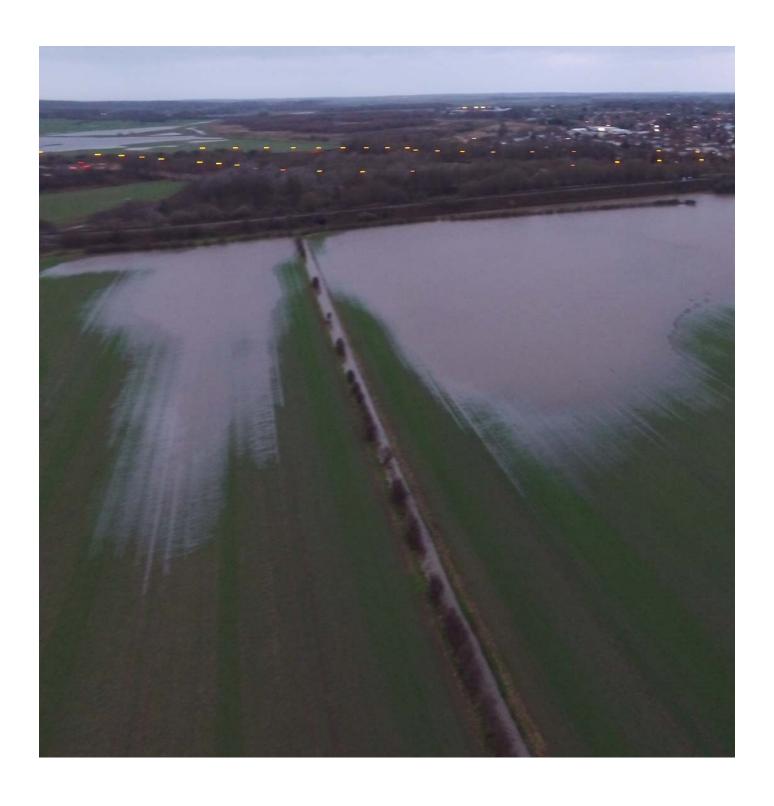

Please find attached photos of AS17,The Peel/Switch Island site,taken on 26 Dec 2015,clearly showing that this site is indeed a Flood plain and if concreted over would cause considerable damage to the surrounding

areas.Please could you forward them to Mr Pike for his perusal.May I also bring to your attention the fact that on this same day 3 lanes of the M57near to Switch Island were closed due to flooding.I have Merseyside Police confirmation of this.