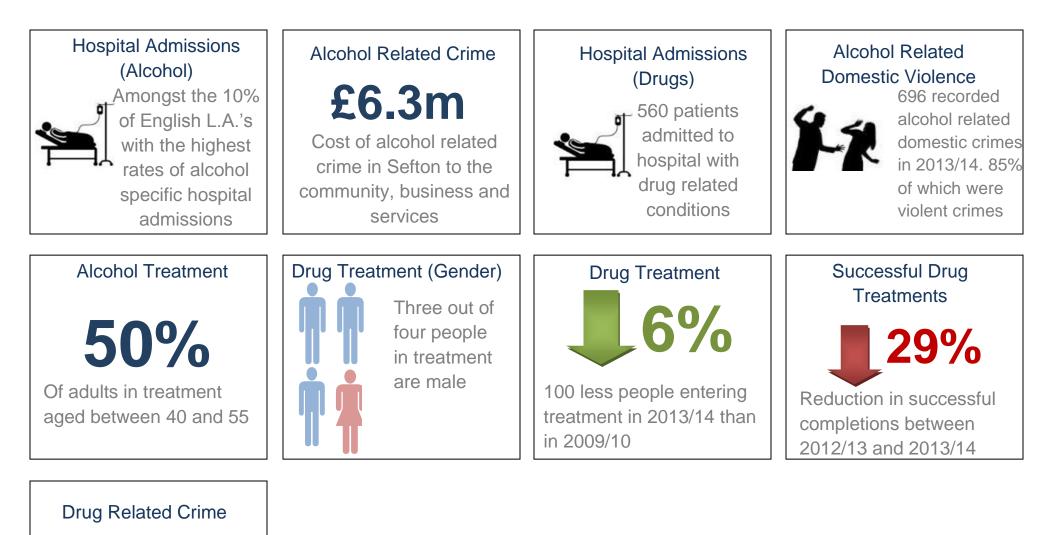

----------------------------------------------------------------------------------------------------|---------------------------------------------------------------------------------------------------------------------------------|
| Waste Management<br>Sefton Currently<br>recycles 38% of<br>household waste<br>with a<br>commitment to<br>achieve 50% by<br>2020 | Winter Weather<br>Winter Weather | Housing<br>Housing<br>16% of Sefton dwellings fail<br>the decent homes<br>standard compared to 22%<br>nationally    | Coast & Greenspaces<br>Sefton's<br>coastline is<br>22 miles long<br>and there are<br>150 parks<br>and playing<br>fields         |

Environmental Anti Social Behaviour In 2013/14 there was a 1% increase on the previous year in environmental ASB calls

## Lifestyles



## Lifestyles



in drug related crime since 2009/10

32% reduction

## **Long Term Conditions**



#### **Health Inequalities**



#### **Mental Health**



## Cancers