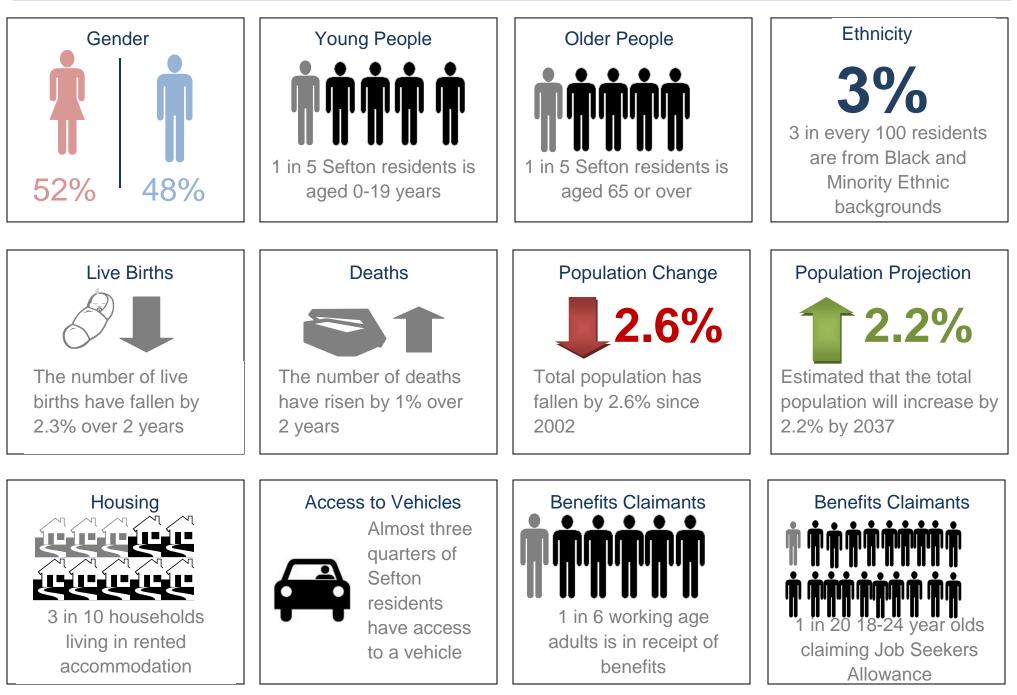

#### **People & Place**

## People & Place

| Deprivation<br>Deprivation<br>Deprivation<br>Deprivation<br>Deprivation<br>Deprivation<br>Deprivation<br>Deprivation<br>Deprivation<br>Deprivation<br>Deprivation<br>Deprivation<br>Deprivation<br>Deprivation<br>Deprivation<br>Deprivation<br>Deprivation<br>Deprivation<br>Deprivation<br>Deprivation<br>Deprivation<br>Deprivation<br>Deprivation<br>Deprivation<br>Deprivation<br>Deprivation<br>Deprivation<br>Deprivation<br>Deprivation<br>Deprivation<br>Deprivation<br>Deprivation<br>Deprivation<br>Deprivation<br>Deprivation<br>Deprivation<br>Deprivation<br>Deprivation<br>Deprivation<br>Deprivation<br>Deprivation<br>Deprivation<br>Deprivation<br>Deprivation<br>Deprivation<br>Deprivation<br>Deprivation<br>Deprivation<br>Deprivation<br>Deprivation<br>Deprivation<br>Deprivation<br>Deprivation<br>Deprivation<br>Deprivation<br>Deprivation<br>Deprivation<br>Deprivation<br>Deprivation<br>Deprivation<br>Deprivation<br>Deprivation<br>Deprivation<br>Deprivation<br>Deprivation<br>Deprivation<br>Deprivation<br>Deprivation<br>Deprivation<br>Deprivation<br>Deprivation<br>Deprivation<br>Deprivation<br>Deprivation<br>Deprivation<br>Deprivation<br>Deprivation<br>Deprivation<br>Deprivation<br>Deprivation<br>Deprivation<br>Deprivation<br>Deprivation<br>Deprivation<br>Deprivation<br>Deprivation<br>Deprivation<br>Deprivation<br>Deprivation<br>Deprivation<br>Deprivation<br>Deprivation<br>Deprivation<br>Deprivation<br>Deprivation<br>Deprivation<br>Deprivation<br>Deprivation<br>Deprivation<br>Deprivation<br>Deprivation<br>Deprivation<br>Deprivation<br>Deprivation<br>Deprivation<br>Deprivation<br>Deprivation<br>Deprivation<br>Deprivation<br>Deprivation<br>Deprivation<br>Deprivation<br>Deprivation<br>Deprivation<br>Deprivation<br>Deprivation<br>Deprivation<br>Deprivation<br>Deprivation<br>Deprivation<br>Deprivation<br>Deprivation<br>Deprivation<br>Deprivation<br>Deprivation<br>Deprivation<br>Deprivation<br>Deprivation<br>Deprivation<br>Deprivation<br>Deprivation<br>Deprivation<br>Deprivation<br>Deprivation<br>Deprivation<br>Deprivation<br>Deprivation<br>Deprivation<br>Deprivation<br>Deprivation<br>Deprivation<br>Deprivation<br>Deprivation<br>Deprivation<br>Deprivation<br>Deprivation<br>Deprivation<br>Deprivation<br>Deprivation<br>Deprivation<br>Deprivation<br>Deprivation<br>Deprivation<br>Deprivation<br>Deprivation<br>Deprivation<br>Deprivation<br>Depri | Employment<br>54% aged 16+<br>years are in<br>employment                                                   | Earnings<br>Average weekly<br>wage is 14% below<br>national average                                      | Green Space<br>150 public parks & 61<br>play areas. 2.5% of<br>Sefton is local nature<br>reserve and 2.7%<br>Community<br>Woodland |
|----------------------------------------------------------------------------------------------------------------------------------------------------------------------------------------------------------------------------------------------------------------------------------------------------------------------------------------------------------------------------------------------------------------------------------------------------------------------------------------------------------------------------------------------------------------------------------------------------------------------------------------------------------------------------------------------------------------------------------------------------------------------------------------------------------------------------------------------------------------------------------------------------------------------------------------------------------------------------------------------------------------------------------------------------------------------------------------------------------------------------------------------------------------------------------------------------------------------------------------------------------------------------------------------------------------------------------------------------------------------------------------------------------------------------------------------------------------------------------------------------------------------------------------------------------------------------------------------------------------------------------------------------------------------------------------------------------------------------------------------------------------------------------------------------------------------------------------------------------------------------------------------------------------------------------------------------------------------------------------------------------------------------------------------------------------------------------------------------------------------------------------------------------------------------------------------------------------------------------------------------------------------------------------------------------------------------------------------------------------------------------------------------------------------------------------------------------|------------------------------------------------------------------------------------------------------------|----------------------------------------------------------------------------------------------------------|------------------------------------------------------------------------------------------------------------------------------------|
| Crime<br>Overall crime in<br>2013/14 reduced by<br>12% compared to<br>2012/13. However,<br>violence offences<br>increased by more<br>than 5%                                                                                                                                                                                                                                                                                                                                                                                                                                                                                                                                                                                                                                                                                                                                                                                                                                                                                                                                                                                                                                                                                                                                                                                                                                                                                                                                                                                                                                                                                                                                                                                                                                                                                                                                                                                                                                                                                                                                                                                                                                                                                                                                                                                                                                                                                                             | Victims of Crime<br>1 in 18<br>residents is a<br>victim of<br>crime. In<br>Linacre this<br>rises to 1 in 7 | Anti Social Behaviour<br>Overall year on<br>year reduction<br>in calls for<br>service to police<br>of 4% | ASB – Rowdy<br>Inconsiderate Behaviour<br>Rowdy behaviour<br>calls accounts for<br>60% of all ASB                                  |
| Environmental Issues<br>Year on year<br>increase in<br>reports of dog<br>fouling of 20%                                                                                                                                                                                                                                                                                                                                                                                                                                                                                                                                                                                                                                                                                                                                                                                                                                                                                                                                                                                                                                                                                                                                                                                                                                                                                                                                                                                                                                                                                                                                                                                                                                                                                                                                                                                                                                                                                                                                                                                                                                                                                                                                                                                                                                                                                                                                                                  | Environmental Issues<br>Reports of<br>graffiti & grot<br>spots fell by<br>22%                              |                                                                                                          |                                                                                                                                    |