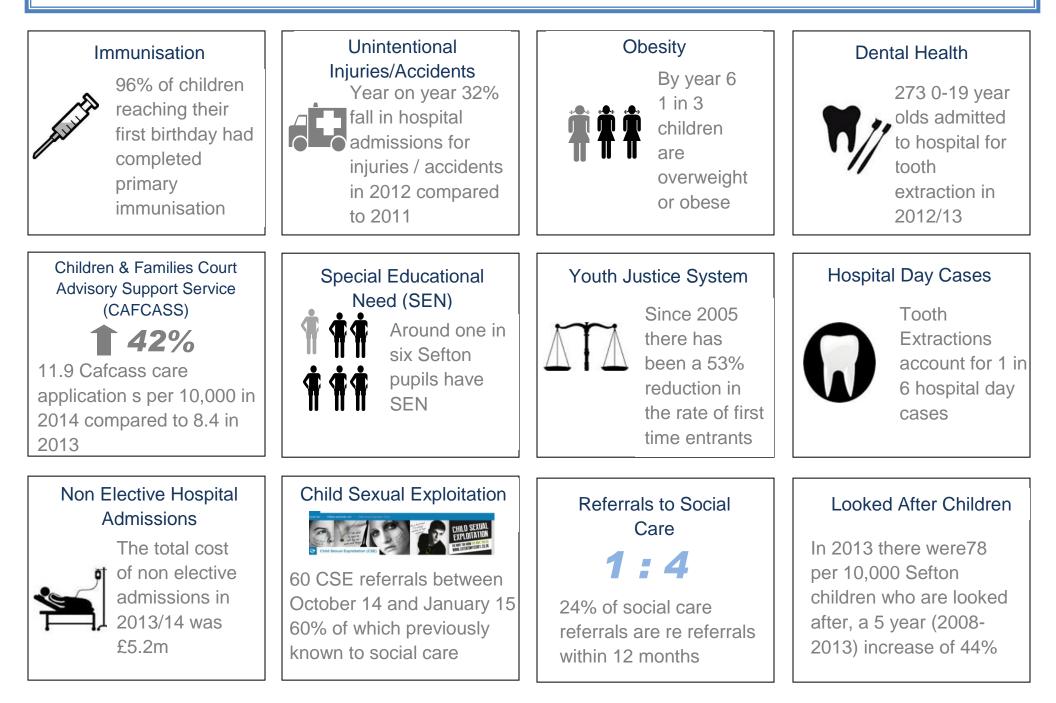

| Environmental Issues<br>Reports of<br>graffiti & grot<br>spots fell by<br>22%                              |                                                                                                          |                                                                                                                                    |

#### **Children & Young People**



#### **Children & Young People**



## **Older People**





## **Older People**





## **Energy & Environment**

| Air Quality<br>Sefton has 5 air<br>quality<br>management<br>areas to ensure<br>compliance with<br>national<br>standards         | Food Hygiene<br>Food Hygiene<br>Food Hygiene RATING<br>© © © © © © © ©<br>In 2013/14 Sefton issued 95<br>notices to improve standards<br>to food businesses and<br>initiated three prosecutions