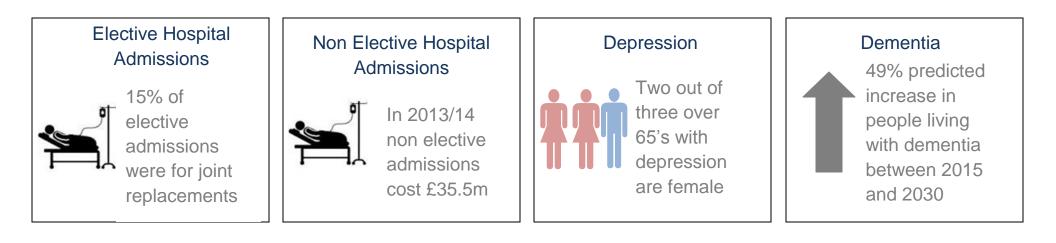

| Environmental Issues<br>Reports of<br>graffiti & grot<br>spots fell by<br>22%                              |                                                                                                          |                                                                                                                                    |

#### **Children & Young People**



#### **Children & Young People**



## **Older People**





## **Older People**





## **Energy & Environment**

| Air Quality<br>Sefton has 5 air<br>quality<br>management<br>areas to ensure<br>compliance with<br>national<br>standards         | Food Hygiene<br>Food Hygiene<br>Food Hygiene RATING<br>© © © © © © © ©<br>In 2013/14 Sefton issued 95<br>notices to improve standards<br>to food businesses and<br>initiated three prosecutions