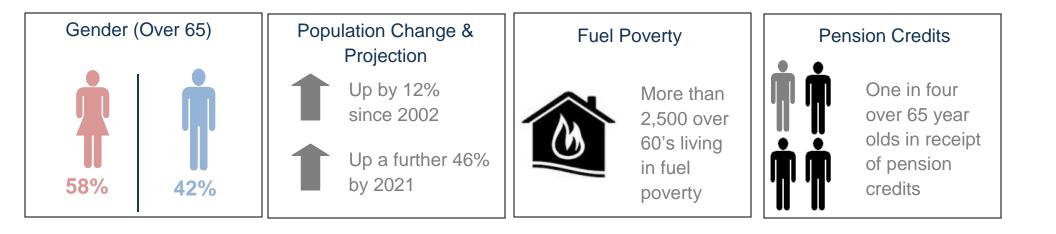

| Environmental Issues<br>Reports of<br>graffiti & grot<br>spots fell by<br>22%                              |                                                                                                          |                                                                                                                                    |

#### **Children & Young People**



#### **Children & Young People**



## **Older People**





## **Older People**





## **Energy & Environment**

| Air Quality<br>Sefton has 5 air<br>quality<br>management<br>areas to ensure<br>compliance with<br>national<br>standards         | Food Hygiene<br>Food Hygiene<br>Food Hygiene RATING<br>© © © © © © © ©<br>In 2013/14 Sefton issued 95<br>notices to improve standards<br>to food businesses and<br>initiated three prosecutions