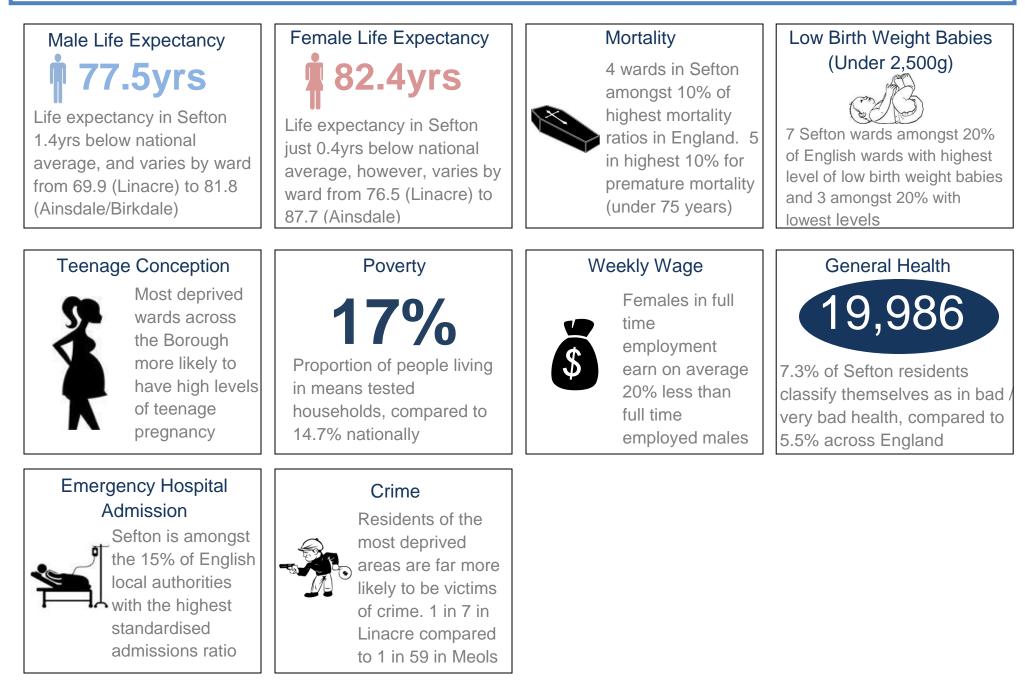

-------------------------------------------------------------------------------------------------------------------|
| Waste Management<br>Sefton Currently<br>recycles 38% of<br>household waste<br>with a<br>commitment to<br>achieve 50% by<br>2020 | Winter Weather<br>Winter Weather | Housing<br>Housing<br>16% of Sefton dwellings fail<br>the decent homes<br>standard compared to 22%<br>nationally    | Coast & Greenspaces<br>Sefton's<br>coastline is<br>22 miles long<br>and there are<br>150 parks<br>and playing<br>fields         |

Environmental Anti Social Behaviour In 2013/14 there was a 1% increase on the previous year in environmental ASB calls

## Lifestyles



## Lifestyles



in drug related crime since 2009/10

32% reduction

## **Long Term Conditions**



#### **Health Inequalities**



#### **Mental Health**



## Cancers