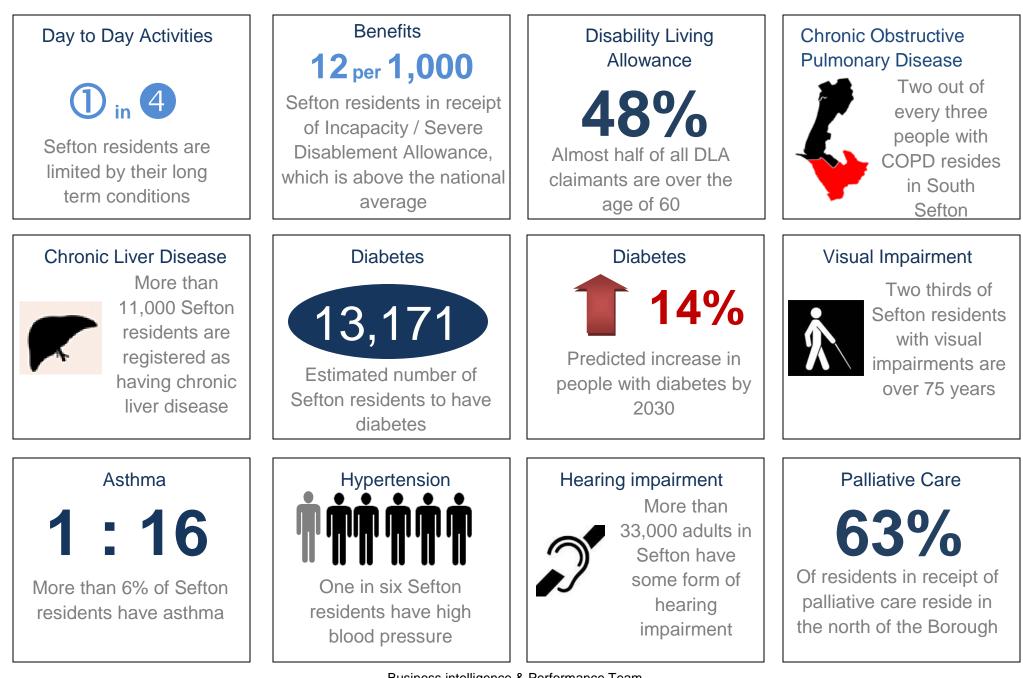

-----------------|---------------------------------------------------------------------------------------------------------------------------------|
| Waste Management<br>Sefton Currently<br>recycles 38% of<br>household waste<br>with a<br>commitment to<br>achieve 50% by<br>2020 | Winter Weather<br>Winter Weather | Housing<br>Housing<br>16% of Sefton dwellings fail<br>the decent homes<br>standard compared to 22%<br>nationally    | Coast & Greenspaces<br>Sefton's<br>coastline is<br>22 miles long<br>and there are<br>150 parks<br>and playing<br>fields         |

Environmental Anti Social Behaviour In 2013/14 there was a 1% increase on the previous year in environmental ASB calls

## Lifestyles



## Lifestyles



in drug related crime since 2009/10

32% reduction

## **Long Term Conditions**



#### **Health Inequalities**



#### **Mental Health**



## Cancers