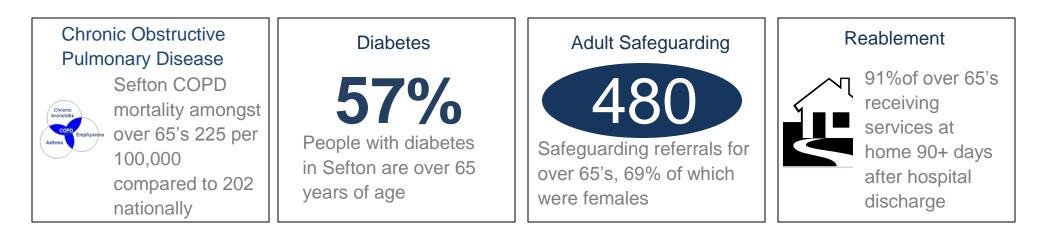

| Environmental Issues<br>Reports of<br>graffiti & grot<br>spots fell by<br>22%                              |                                                                                                          |                                                                                                                                    |

#### **Children & Young People**



#### **Children & Young People**



## **Older People**





## **Older People**





## **Energy & Environment**

| Air Quality<br>Sefton has 5 air<br>quality<br>management<br>areas to ensure<br>compliance with<br>national<br>standards         | Food Hygiene<br>Food Hygiene<br>Food Hygiene RATING<br>© © © © © © © ©<br>In 2013/14 Sefton issued 95<br>notices to improve standards<br>to food businesses and<br>initiated three prosecutions