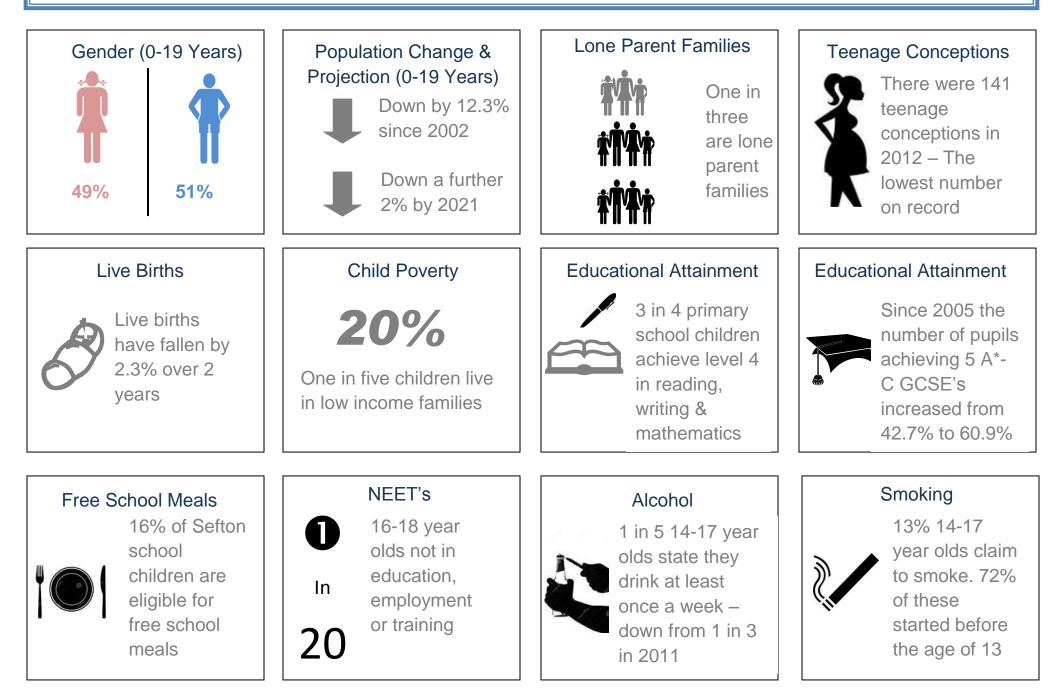

| Environmental Issues<br>Reports of<br>graffiti & grot<br>spots fell by<br>22%                              |                                                                                                          |                                                                                                                                    |

#### **Children & Young People**



#### **Children & Young People**



## **Older People**





## **Older People**





## **Energy & Environment**

| Air Quality<br>Sefton has 5 air<br>quality<br>management<br>areas to ensure<br>compliance with<br>national<br>standards         | Food Hygiene<br>Food Hygiene<br>Food Hygiene RATING<br>© © © © © © © ©<br>In 2013/14 Sefton issued 95<br>notices to improve standards<br>to food businesses and<br>initiated three prosecutions