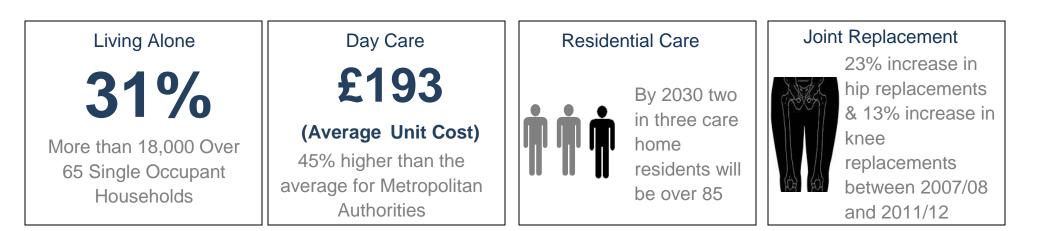

| Environmental Issues<br>Reports of<br>graffiti & grot<br>spots fell by<br>22%                              |                                                                                                          |                                                                                                                                    |

#### **Children & Young People**



#### **Children & Young People**



## **Older People**





## **Older People**





## **Energy & Environment**

| Air Quality<br>Sefton has 5 air<br>quality<br>management<br>areas to ensure<br>compliance with<br>national<br>standards         | Food Hygiene<br>Food Hygiene<br>Food Hygiene RATING<br>© © © © © © © ©<br>In 2013/14 Sefton issued 95<br>notices to improve standards<br>to food businesses and<br>initiated three prosecutions