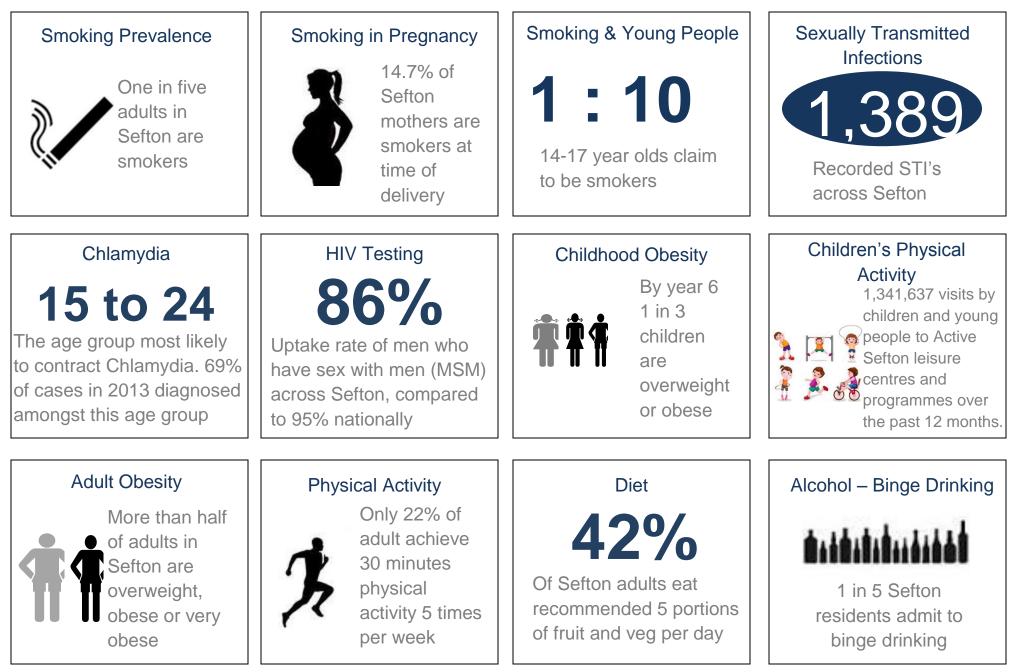

## Lifestyles

## Lifestyles

in drug related crime since 2009/10

32% reduction