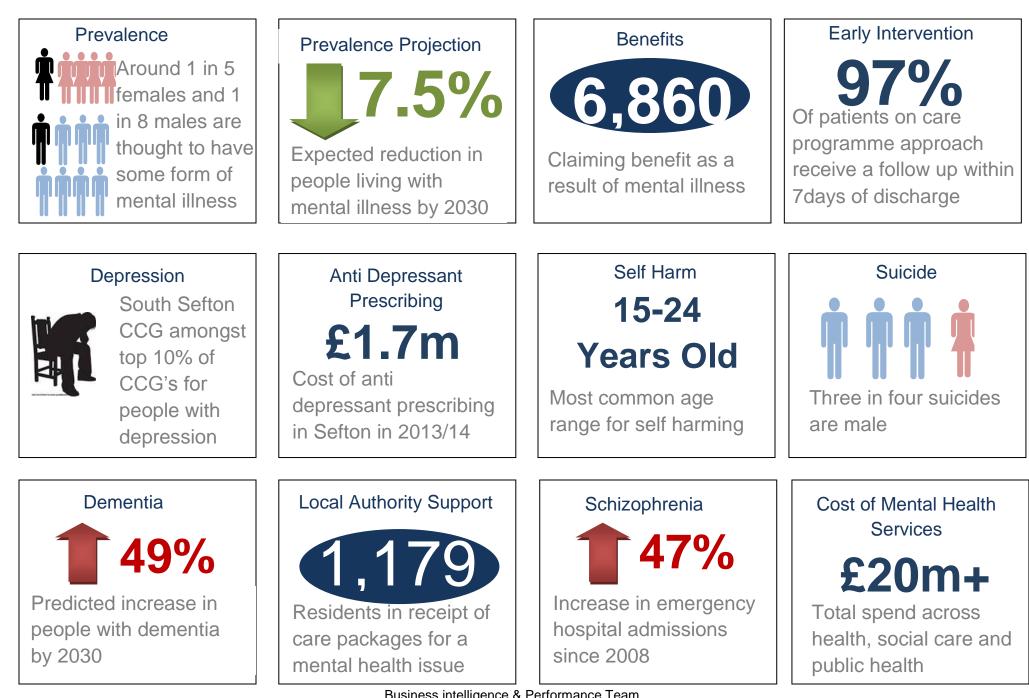

-----------------------------------------------------------------------------------------|
| Waste Management<br>Sefton Currently<br>recycles 38% of<br>household waste<br>with a<br>commitment to<br>achieve 50% by<br>2020 | Winter Weather<br>Winter Weather | Housing<br>Housing<br>16% of Sefton dwellings fail<br>the decent homes<br>standard compared to 22%<br>nationally    | Coast & Greenspaces<br>Sefton's<br>coastline is<br>22 miles long<br>and there are<br>150 parks<br>and playing<br>fields         |

Environmental Anti Social Behaviour In 2013/14 there was a 1% increase on the previous year in environmental ASB calls

## Lifestyles



## Lifestyles



in drug related crime since 2009/10

32% reduction

## **Long Term Conditions**



#### **Health Inequalities**



#### **Mental Health**



## Cancers