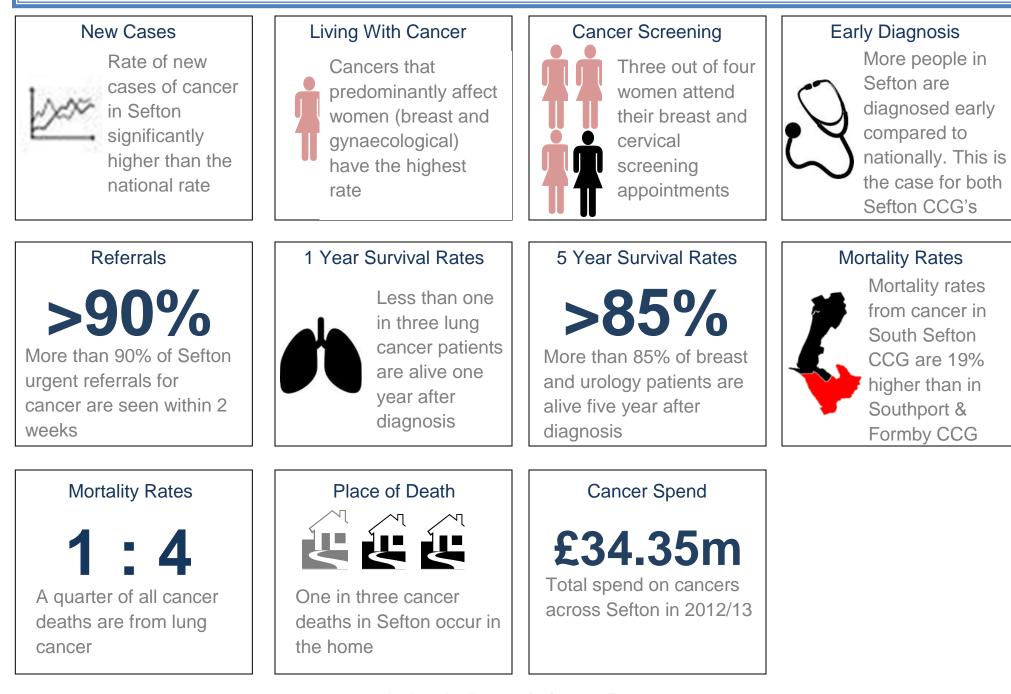

---------------------------------------------------------------------------|
| Waste Management<br>Sefton Currently<br>recycles 38% of<br>household waste<br>with a<br>commitment to<br>achieve 50% by<br>2020 | Winter Weather<br>Winter Weather | Housing<br>Housing<br>16% of Sefton dwellings fail<br>the decent homes<br>standard compared to 22%<br>nationally    | Coast & Greenspaces<br>Sefton's<br>coastline is<br>22 miles long<br>and there are<br>150 parks<br>and playing<br>fields         |

Environmental Anti Social Behaviour In 2013/14 there was a 1% increase on the previous year in environmental ASB calls

## Lifestyles



## Lifestyles



in drug related crime since 2009/10

32% reduction

## **Long Term Conditions**



#### **Health Inequalities**



#### **Mental Health**



## Cancers